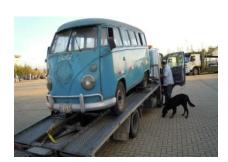

#### **Cheapest solution**

- > Cars
- > Vans
- > Trucks
- New/second hand
- > Classic cars
- > Towable
- > Units on tracks